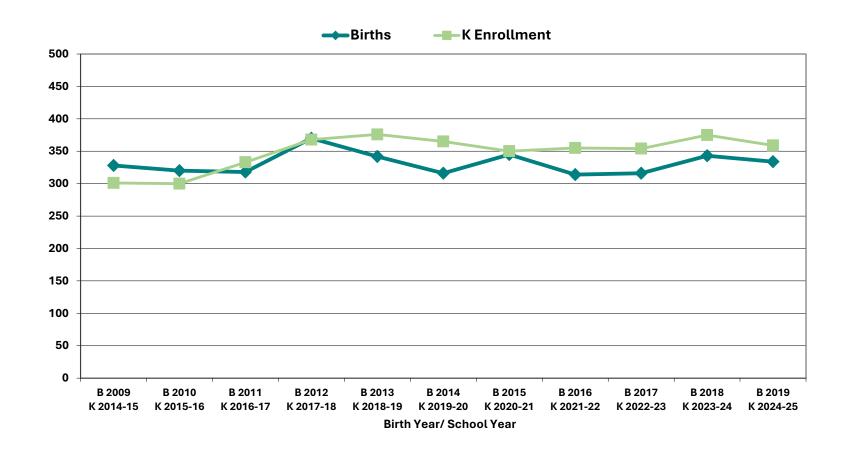

| 5108 | -12   | -0.2% |  |  |  |  |  |  |  |
| 2034-35                      | 5123 | 15    | 0.3%  |  |  |  |  |  |  |  |
| Change                       |      | 213   | 4.3%  |  |  |  |  |  |  |  |

<sup>\*</sup>Projections should be updated annually to reflect changes in in/out-migration of families, real estate sales, residential construction, births, and similar factors.

<sup>\*</sup>Birth data provided by Public Health Vital Records Departments in each state.



## **Grades K-12 Projected Enrollment**



### NESDEC

## **Grades K-12 Historical & Projected Enrollment**



### NESDEC

## Historical & Projected Enrollments in Grade Combinations



## Historical & Projected Enrollments in Grade Combinations



## <u>| NESDEC</u>

## Birth-to-Kindergarten Relationship





## **Additional Information**

| School<br>Year | 9-12<br>CTE | K-12<br>Non-Public | K-12<br>Choice-In | K-12<br>Choice-Out | K-12<br>Out District<br>SPED | K-12<br>Homeschool |
|----------------|-------------|--------------------|-------------------|--------------------|------------------------------|--------------------|
| 2020-21        | 197         | 138                | 46                | 147                | 70                           | 96                 |
| 2021-22        | 196         | 164                | 42                | 105                | 64                           | 57                 |
| 2022-23        | 212         | 116                | 36                | 96                 | 59                           | 45                 |
| 2023-24        | 216