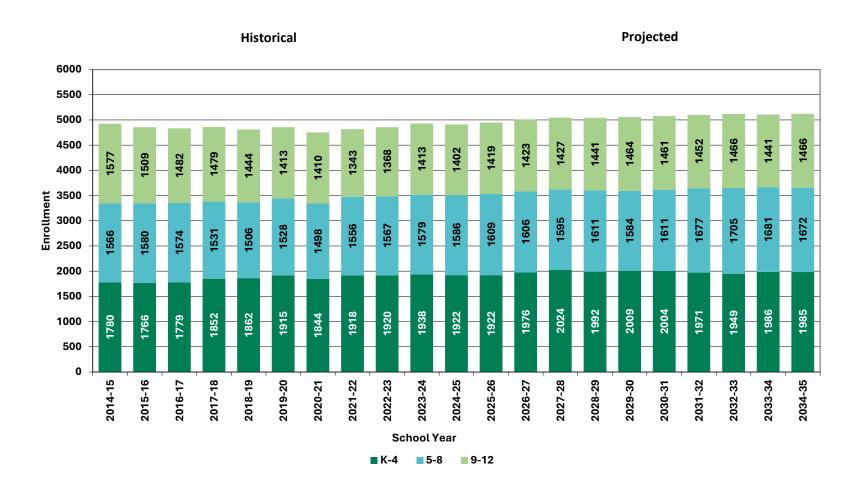

To determine net school spending for the upcoming school year, the state uses school department enrollment data as of October 1 of the current school year (i.e., the October 1, 2024 student headcount is the basis for determining the FY2026 foundation budget and net school spending requirement). This is called foundation enrollment and is used to calculate the district's foundation budget. The foundation budget is the state's estimate of the *minimum* funding level needed in each district to provide an adequate educational program.