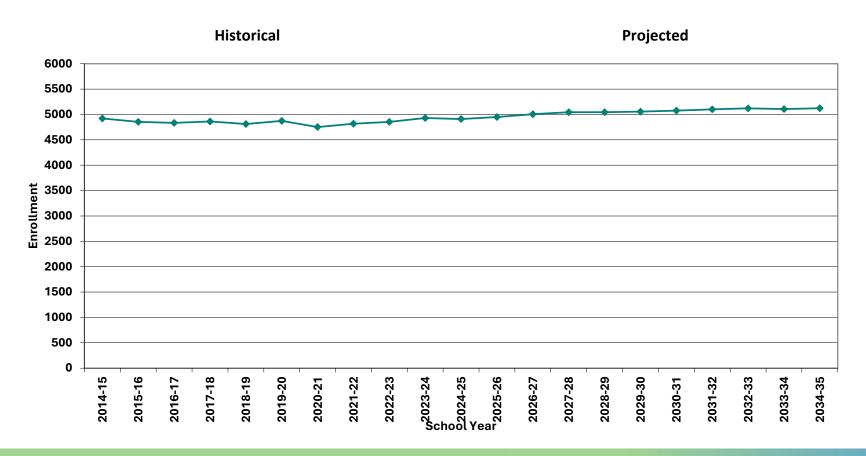

To determine net school spending for the upcoming school year, the state uses school department enrollment data as of October 1 of the current school year (i.e., the October 1, 2024 student headcount is the basis for determining the FY2026 foundation budget and net school spending requirement). This is called foundation enrollment and is used to calculate the district's foundation budget. The foundation budget is the state's estimate of the *minimum* funding level needed in each district to provide an adequate educational program.