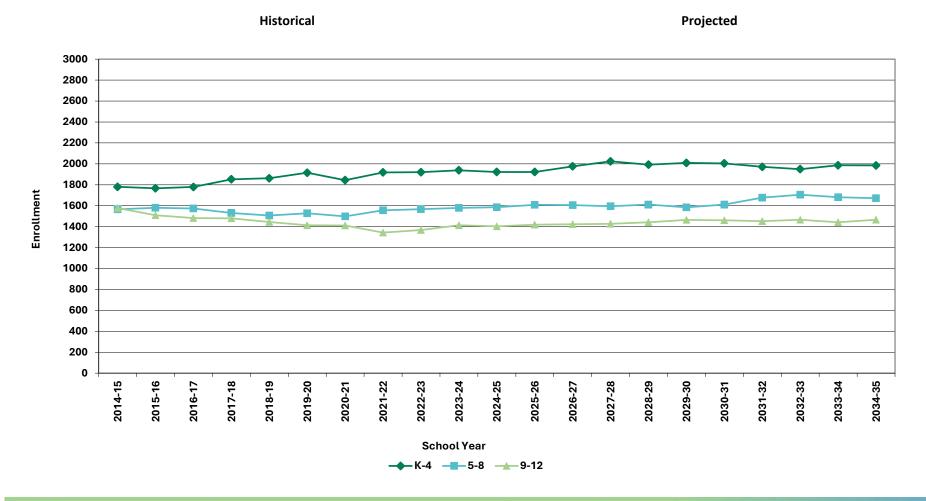

To determine net school spending for the upcoming school year, the state uses school department enrollment data as of October 1 of the current school year (i.e., the October 1, 2024 student headcount is the basis for determining the FY2026 foundation budget and net school spending requirement). This is called foundation enrollment and is used to calculate the district's foundation budget. The foundation budget is the state's estimate of the *minimum* funding level needed in each district to provide an adequate educational program.