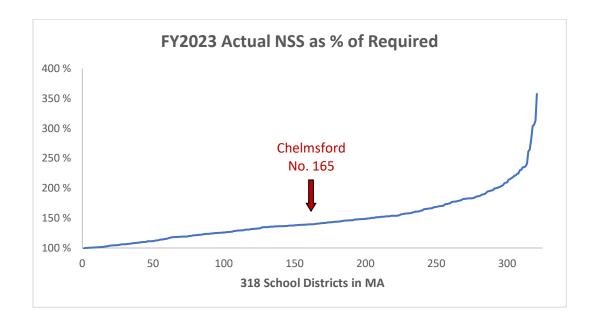

## Chelmsford Public Schools General Fund Operating Budget Overview

The Massachusetts Department of Elementary and Secondary Education (DESE) tracks budgeted and actual spending in districts from year to year. DESE's most recently published actual figures are for FY2023, which ended June 30, 2023. From the reported and audited actual figures for each district, DESE determines each district's compliance with its net school spending obligation in dollars and in percentage of required spending. DESE annually publishes required net school spending and actual net school spending for each district in Massachusetts. In FY2023, 13 districts spent less than their required net school spending as computed by DESE; 305 districts exceeded their required net school spending. Chelmsford exceeded its required net school spending by 33.6% in FY2023, which is slightly above the state median value of 31.4%. Across the state, 164 communities spent less than Chelmsford, whereas 153 communities spent more than Chelmsford as a percentage of total spending in excess of required net school spending, as illustrated in the graph below.