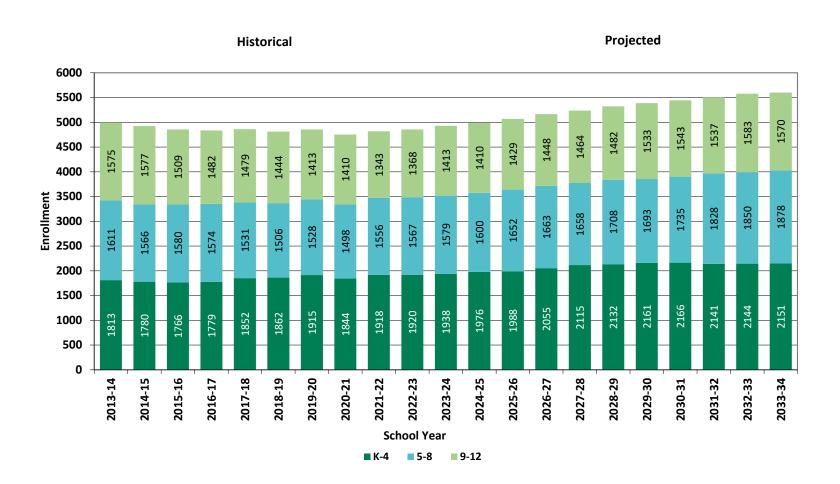

To determine net school spending for the upcoming school year, the state uses school department enrollment data as of October 1 of the current school year (i.e., the October 1, 2023 student headcount is the basis for determining the FY2025 foundation budget and net school spending requirement). This is called foundation enrollment and is used to calculate the district's foundation budget. The foundation budget is the state's estimate of the *minimum* funding level needed in each district to provide an adequate educational program.

The student-teacher ratio is helpful for gauging a district's overall standing with regard to its comparable communities, but it does not give a true picture of the district's student-teacher ratio. This calculation takes all students reported on the October 1 headcount and divides them by the number of teachers in the district. The ratio does not consider special programs with lower-than-average class size (i.e., self-contained special education programs). At the regular meeting of the Chelmsford School Committee on December 5, 2023, grade-by-grade breakdowns of student enrollment at each elementary and middle school in the district were reported. These figures are more useful for budgeting purposes because they depict actual homeroom class size. The October 1, 2023 student enrollment report is included as Appendix A.

with the schools on enrollment projections, especially the middle schools and high school, as they complete their course registration and selection process for 2024/25. I look forward to working with the school committee to review and present to town meeting a FY2025 local operating budget for the Chelmsford Public Schools that not only maintains the integrity of the programs and services we offer, but continues to align our available resources to meet the identified district goals and objectives for the 2024/25 school year.