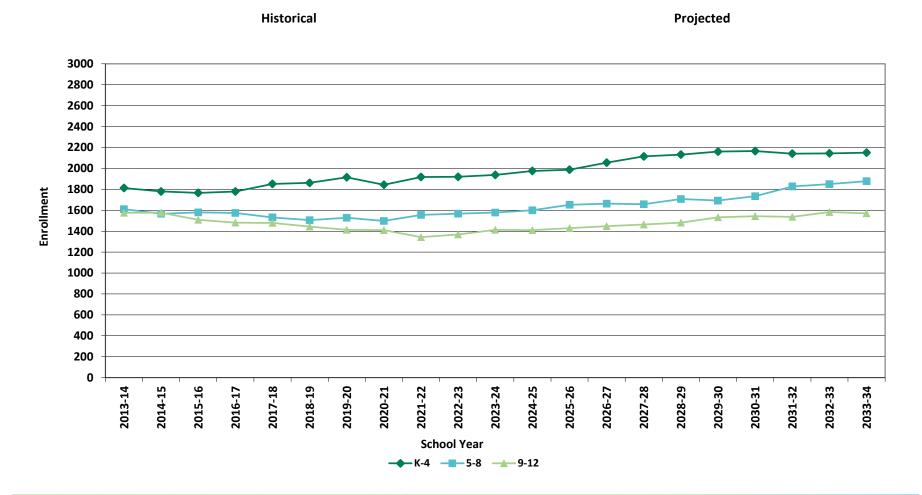

To determine net school spending for the upcoming school year, the state uses school department enrollment data as of October 1 of the current school year (i.e., the October 1, 2023 student headcount is the basis for determining the FY2025 foundation budget and net school spending requirement). This is called foundation enrollment and is used to calculate the district's foundation budget. The foundation budget is the state's estimate of the *minimum* funding level needed in each district to provide an adequate educational program.

The student-teacher ratio is helpful for gauging a district's overall standing with regard to its comparable communities, but it does not give a true picture of the district's student-teacher ratio. This calculation takes all students reported on the October 1 headcount and divides them by the number of teachers in the district. The ratio does not consider special programs with lower-than-average class size (i.e., self-contained special education programs). At the regular meeting of the Chelmsford School Committee on December 5, 2023, grade-by-grade breakdowns of student enrollment at each elementary and middle school in the district were reported. These figures are more useful for budgeting purposes because they depict actual homeroom class size. The October 1, 2023 student enrollment report is included as Appendix A.

with the schools on enrollment projections, especially the middle schools and high school, as they complete their course registration and selection process for 2024/25. I look forward to working with the school committee to review and present to town meeting a FY2025 local operating budget for the Chelmsford Public Schools that not only maintains the integrity of the programs and services we offer, but continues to align our available resources to meet the identified district goals and objectives for the 2024/25 school year.