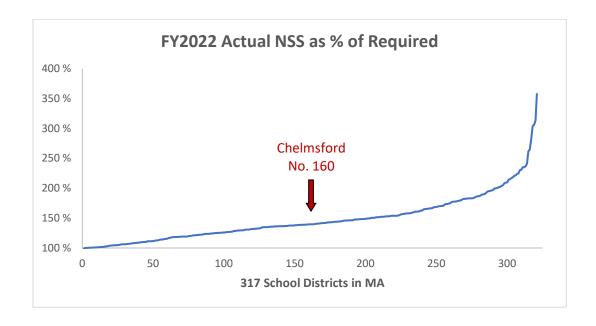

# Chelmsford Public Schools General Fund Operating Budget Overview

The Massachusetts Department of Elementary and Secondary Education (DESE) tracks budgeted and actual spending in districts from year to year. DESE's most recently published actual figures are for FY2022, which ended June 30, 2022. From the reported and audited actual figures for each district, DESE determines each district's compliance with its net school spending obligation in dollars and in percentage of required spending. DESE annually publishes required net school spending and actual net school spending for each district in Massachusetts. In FY2022, 12 districts spent less than their required net school spending as computed by DESE; 303 districts exceeded their required net school spending. Chelmsford exceeded its required net school spending by 33% in FY2022, which is slightly above the state median value of 32.7%. Across the state, 159 communities spent less than Chelmsford, whereas 157 communities spent more than Chelmsford as a percentage of total spending in excess of required net school spending, as illustrated in the graph below.

Table II shows that three comparable districts (Shrewsbury, Bridgewater-Raynham, and Melrose) spent less than Chelmsford in FY2022 as a percentage in excess of the district's required net school spending. Seven comparable districts (Burlington, Westborough, Natick, Wakefield, Arlington, Walpole, and Milton) spent more than Chelmsford in FY2022 as a percentage in excess of the district's required net school spending. In addition to the ten comparable districts as determined by DESE, the FY2022 state median is listed at 27.5% as a percentage in excess of required net school spending.