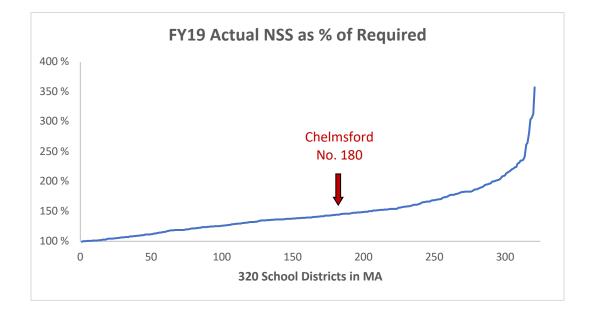

# Chelmsford Public Schools General Fund Operating Budget Overview

The Massachusetts Department of Elementary and Secondary Education (DESE) tracks budgeted and actual spending in districts from year to year. DESE's most recently published actual figures are for FY2019, which ended June 30, 2019. From the reported and audited actual figures for each district, DESE determines each district's compliance with its net school spending obligation in dollars and in percentage of required spending. DESE annually publishes required net school spending and actual net school spending for each district in Massachusetts. In FY2019, 8 districts spent less than their required net school spending as computed by DESE; 2 districts met their required net school spending; 310 districts exceeded their required net school spending. Chelmsford exceeded its required net school spending by 36.5% in FY2019, which is above the state median value of 26.2%. Across the state, 179 communities spent less than Chelmsford, whereas 140 communities spent more than Chelmsford as a percentage of total spending in excess of required net school spending, as illustrated in the graph below.