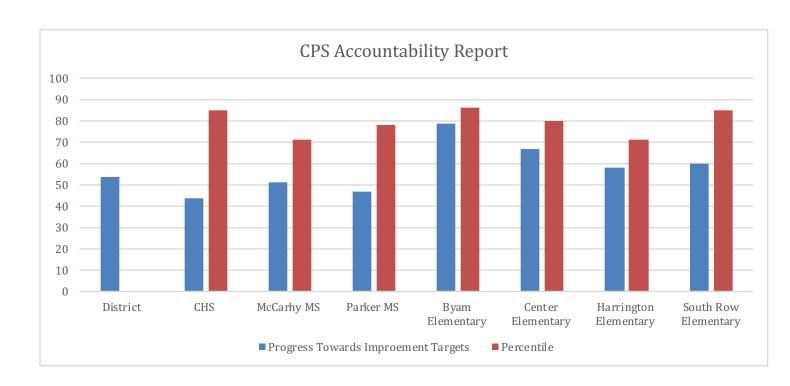

ample – Byam Elementary)

1. Accountability towards improvement of Criterion - Referenced Target Progress Rating

(re: school specific set targets)

- Student Achievement (60% 3-8) (40% -HS)
- Student Growth (20% 3-8) (20% -HS)
- HS-only Indicators (Grad rate, Drop-Out rate, Adv. Coursework) (20% -HS)
- English Language Proficiency (10%)
- Chronic Absenteeism (10%)
- **2.** Accountability **Normative-Referenced Percentile Rating** (%-ile compared to all schools in like configuration)
  - o 50% or higher is ideal when compared to similar school configurations for test administration

# **CPS Grade Configurations**

| Elementary K-4 | Middle Schools 5-8 | High School 9-12 |
|----------------|--------------------|------------------|
|----------------|--------------------|------------------|





# TONIGHT'S AGENDA

Accountability Overview
School Accountability Overview
Next Steps
Questions



### Accountability Indicators

Criterion-Referenced

#### Normative Indicators

- Achievement
  - ◆ ELA (avg. scaled score 440-560)
  - ◆ Math (avg. scaled score 440-560)
  - ◆ Science (CPI 0-100)
- → Student Growth (mean not median!)
  - ◆ ELA (1-99)
  - ◆ Math (1-99)
- → EL Proficiency (gr. 1-12)
  - Progress toward proficiency 6 yr.
  - % of students meeting individual targets
- → Chronic Absenteeism
  - Percent of students absent 10%+
- → High School Completion
  - Four-year cohort graduation rate
  - Extended engagement rate
  - Annual dropout rate

- → Accountability Percentile (1-99)
  - Only using one year of scores
  - Will add multiple years as they come

(any indicator must hav